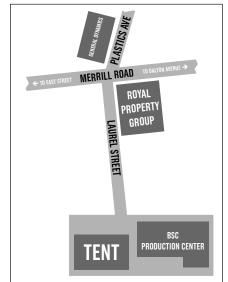

#### LOT AT THE PRODUCTION CENTER

HE TENT LOT FOR EACH PERFORMANCE

THERE WILL BE A PARKING ATTEN

Opens 1 hour prior to the show. Availability is limited and spaces fill up fast.

BSC **PRODUCTION CENTER** 

BUS **DEPOT** 

2-minute walk to the tent Lots of spaces, simplest to get in and out of, if you're willing to walk a block!

PLASTICS AVENUE TO DALTON AVENUE → MERRILL ROAD

> SUNOCO **GAS STATION**