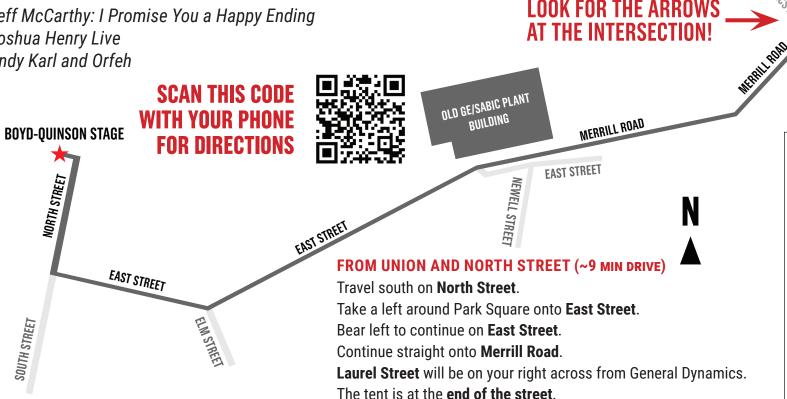

# HOW TO GET

#### **PRODUCTION CENTER TENT**

# 34 LAUREL STREET, PITTSFIELD, MA

Who Could Ask for Anything More? The Songs of George Gershwin

Boca

Elizabeth Stanley in Concert

Aaron Tveit Live!

Jeff McCarthy: I Promise You a Happy Ending

Joshua Henry Live